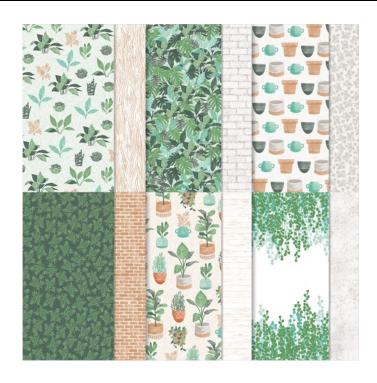

## Bloom Where You're Planted Designer Series Paper

Set of 12 sheets 2 each of 6 double-sided designs. Acid free, lignin free. Some images coordinate with the Perfect Plants Dies

21-22 Page 131

155696

French: Papier De La Série Design Plantes Épanouies

German: Designerpapier Pflanzecke

**Collection:** Bloom Where You're Planted Suite **Colors:** Cajun Craze, Cinnamon Cider, Evening Evergreen, Garden Green, Gray Granite, Just Jade.

Coordinates with: Perfect Plants Dies